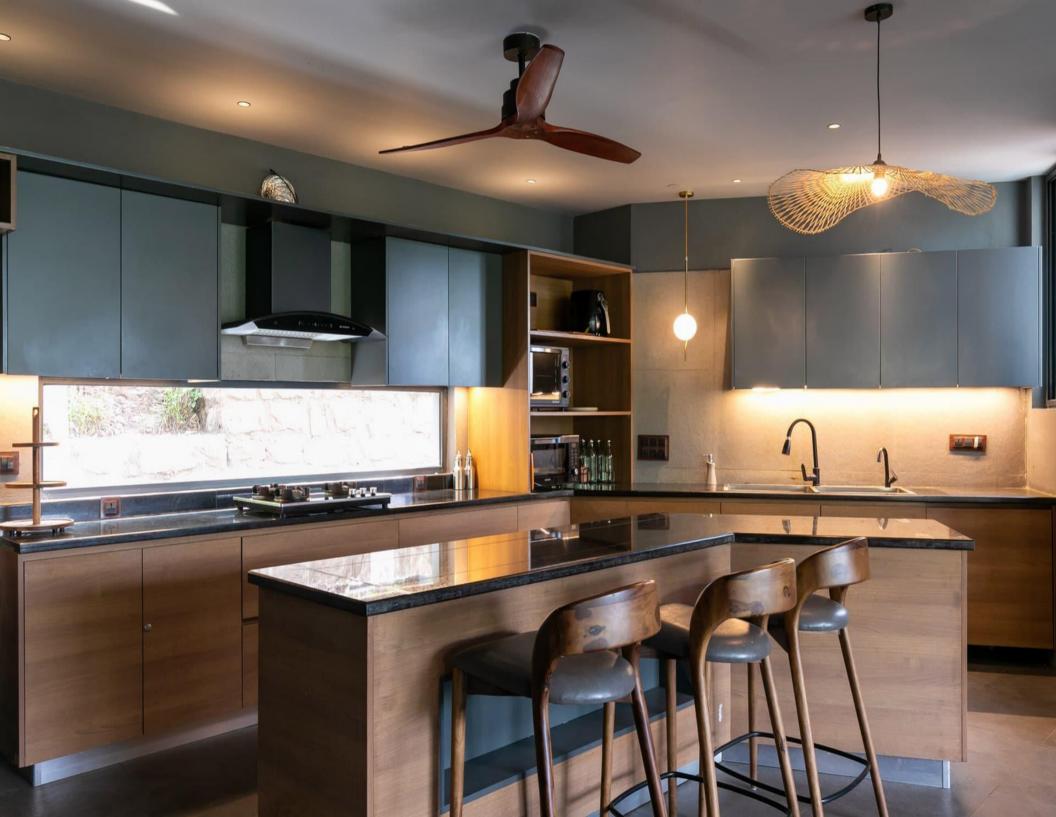

## Villa Description

Set foot in this gorgeous mansion with stunning valley views and opulent furnishings, which was built and artistically crafted by a young architect, and you'll feel as like you own the jungle. **UNR4-347**, which resembles a contemporary temple, is decorated with industrial-chic grandeur.

This character home is far from rustic and offers you a genuine sense of the idea of indoor-outdoor living despite its natural wood finishings and exposed brick-stone walls. Massive floor to ceiling windows in every room of the home showcase the surrounding valleys' lush green trees. You'll be transported into a euphoric state of tranquilly and serendipity by this lovely setting.