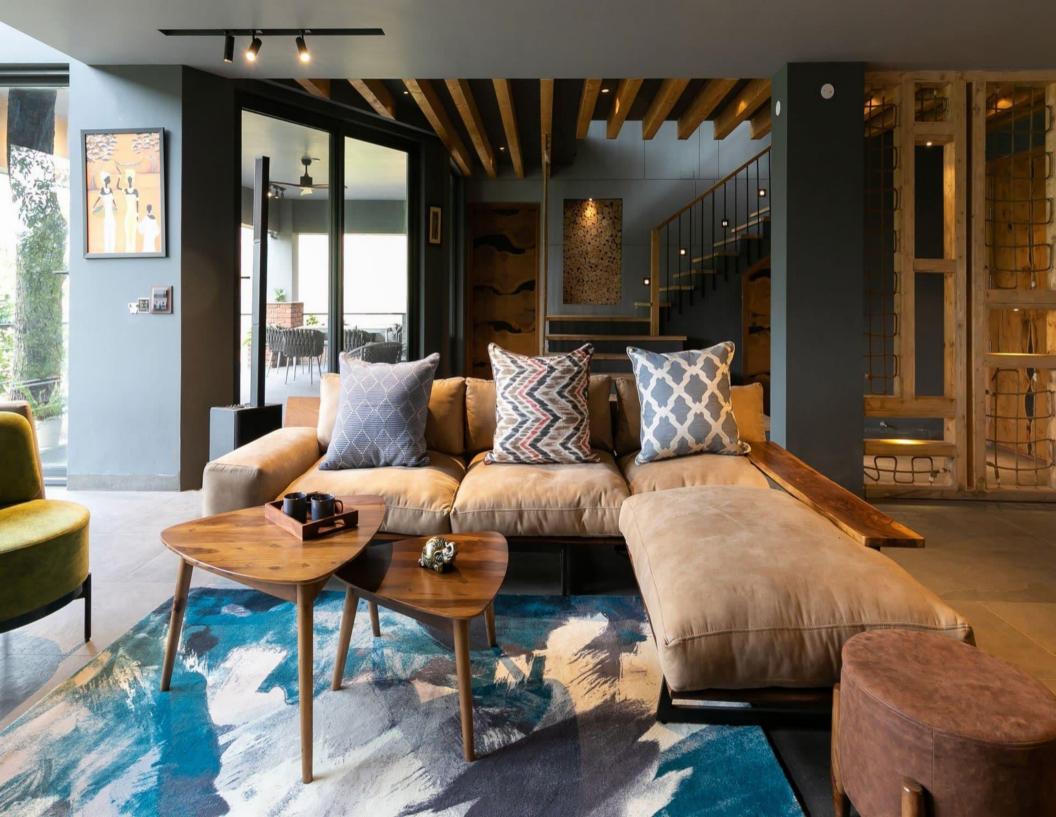

## Villa Description

Set foot in this gorgeous mansion with stunning valley views and opulent furnishings, which was built and artistically crafted by a young architect, and you'll feel as like you own the jungle. **UNR4-347**, which resembles a contemporary temple, is decorated with industrial-chic grandeur.

This character home is far from rustic and offers you a genuine sense of the idea of indoor-outdoor living despite its natural wood finishings and exposed brick-stone walls. Massive floor to ceiling windows in every room of the home showcase the surrounding valleys' lush green trees. You'll be transported into a euphoric state of tranquilly and serendipity by this lovely setting.