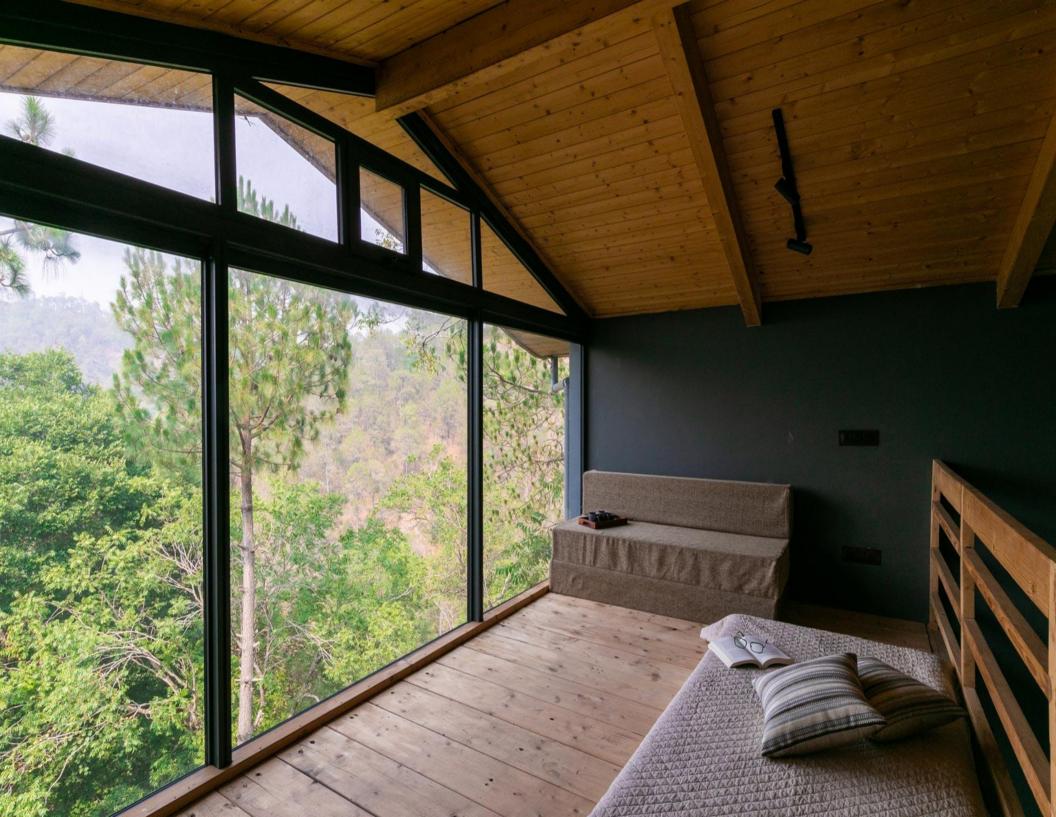

## Villa Description

Set foot in this gorgeous mansion with stunning valley views and opulent furnishings, which was built and artistically crafted by a young architect, and you'll feel as like you own the jungle. **UNR4-347**, which resembles a contemporary temple, is decorated with industrial-chic grandeur.

This character home is far from rustic and offers you a genuine sense of the idea of indoor-outdoor living despite its natural wood finishings and exposed brick-stone walls. Massive floor to ceiling windows in every room of the home showcase the surrounding valleys' lush green trees. You'll be transported into a euphoric state of tranquilly and serendipity by this lovely setting.