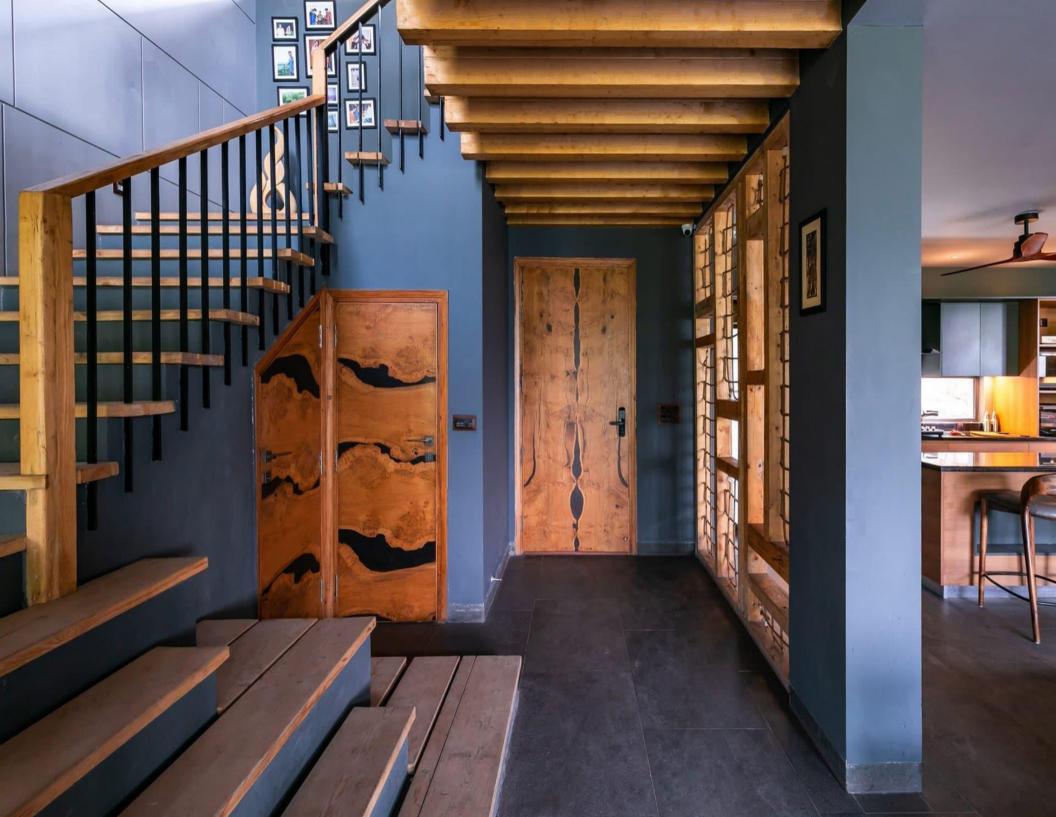

## Villa Description

Set foot in this gorgeous mansion with stunning valley views and opulent furnishings, which was built and artistically crafted by a young architect, and you'll feel as like you own the jungle. **UNR4-347**, which resembles a contemporary temple, is decorated with industrial-chic grandeur.

This character home is far from rustic and offers you a genuine sense of the idea of indoor-outdoor living despite its natural wood finishings and exposed brick-stone walls. Massive floor to ceiling windows in every room of the home showcase the surrounding valleys' lush green trees. You'll be transported into a euphoric state of tranquilly and serendipity by this lovely setting.