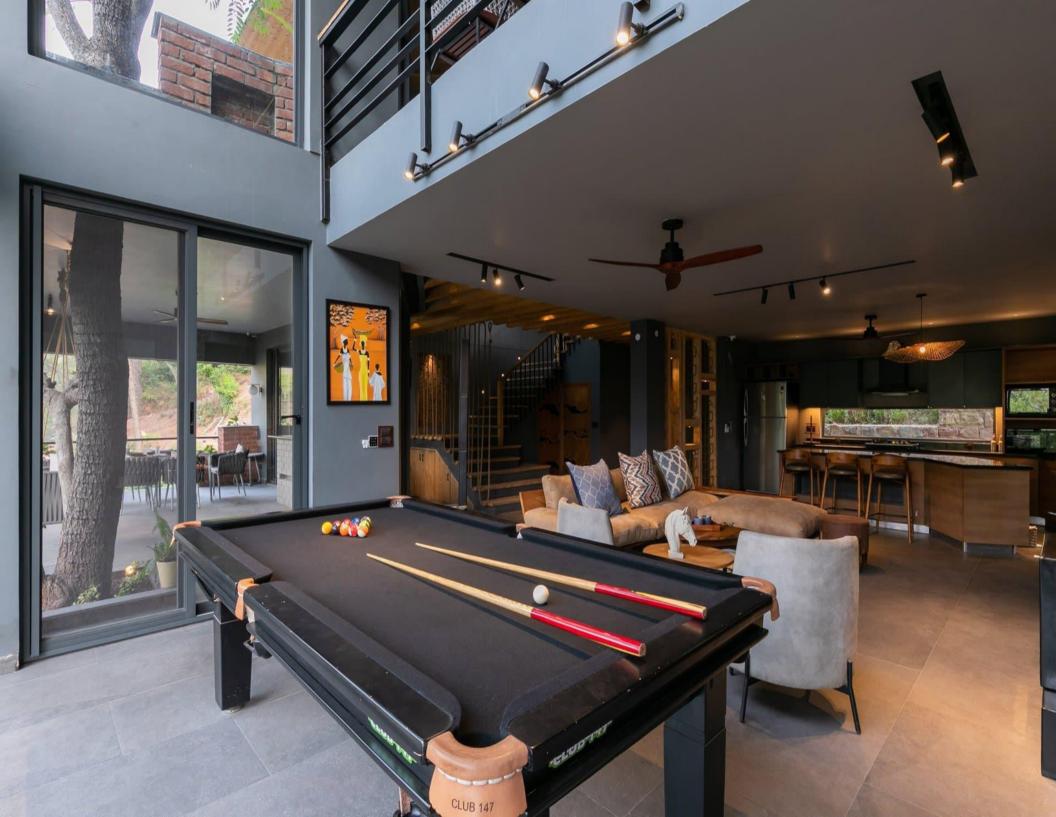

## Villa Description

Set foot in this gorgeous mansion with stunning valley views and opulent furnishings, which was built and artistically crafted by a young architect, and you'll feel as like you own the jungle. **UNR4-347**, which resembles a contemporary temple, is decorated with industrial-chic grandeur.

This character home is far from rustic and offers you a genuine sense of the idea of indoor-outdoor living despite its natural wood finishings and exposed brick-stone walls. Massive floor to ceiling windows in every room of the home showcase the surrounding valleys' lush green trees. You'll be transported into a euphoric state of tranquilly and serendipity by this lovely setting.