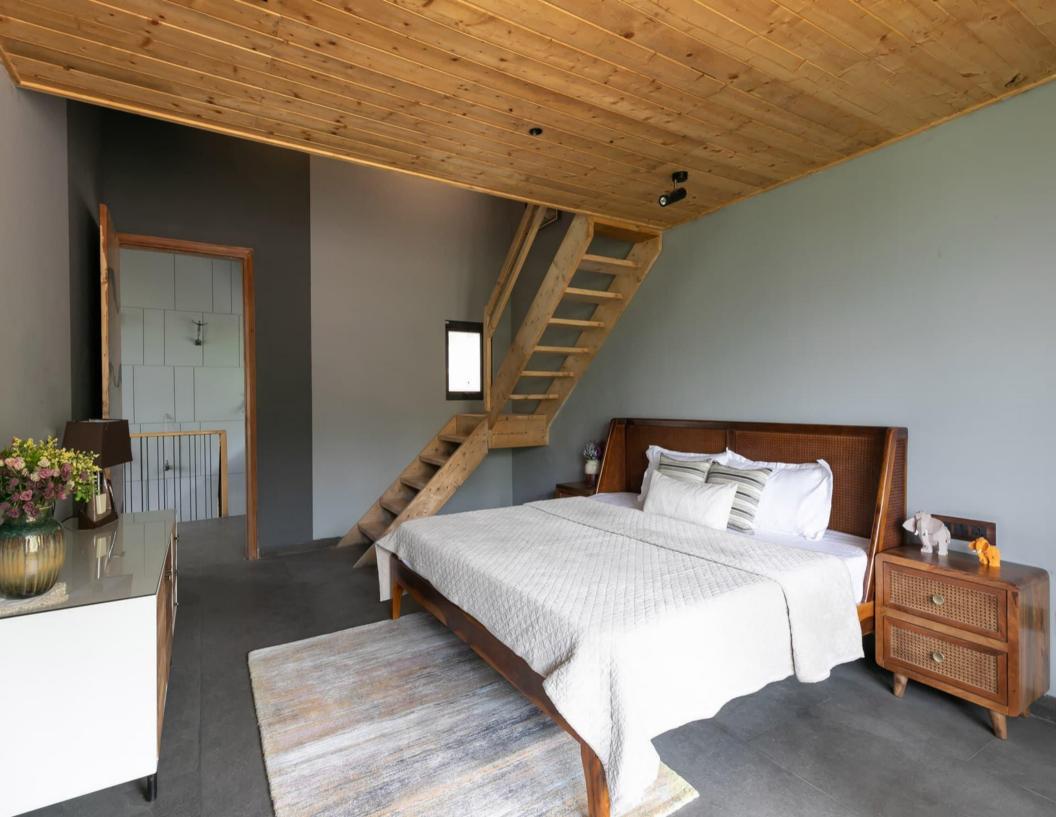

## Villa Description

Set foot in this gorgeous mansion with stunning valley views and opulent furnishings, which was built and artistically crafted by a young architect, and you'll feel as like you own the jungle. **UNR4-347**, which resembles a contemporary temple, is decorated with industrial-chic grandeur.

This character home is far from rustic and offers you a genuine sense of the idea of indoor-outdoor living despite its natural wood finishings and exposed brick-stone walls. Massive floor to ceiling windows in every room of the home showcase the surrounding valleys' lush green trees. You'll be transported into a euphoric state of tranquilly and serendipity by this lovely setting.