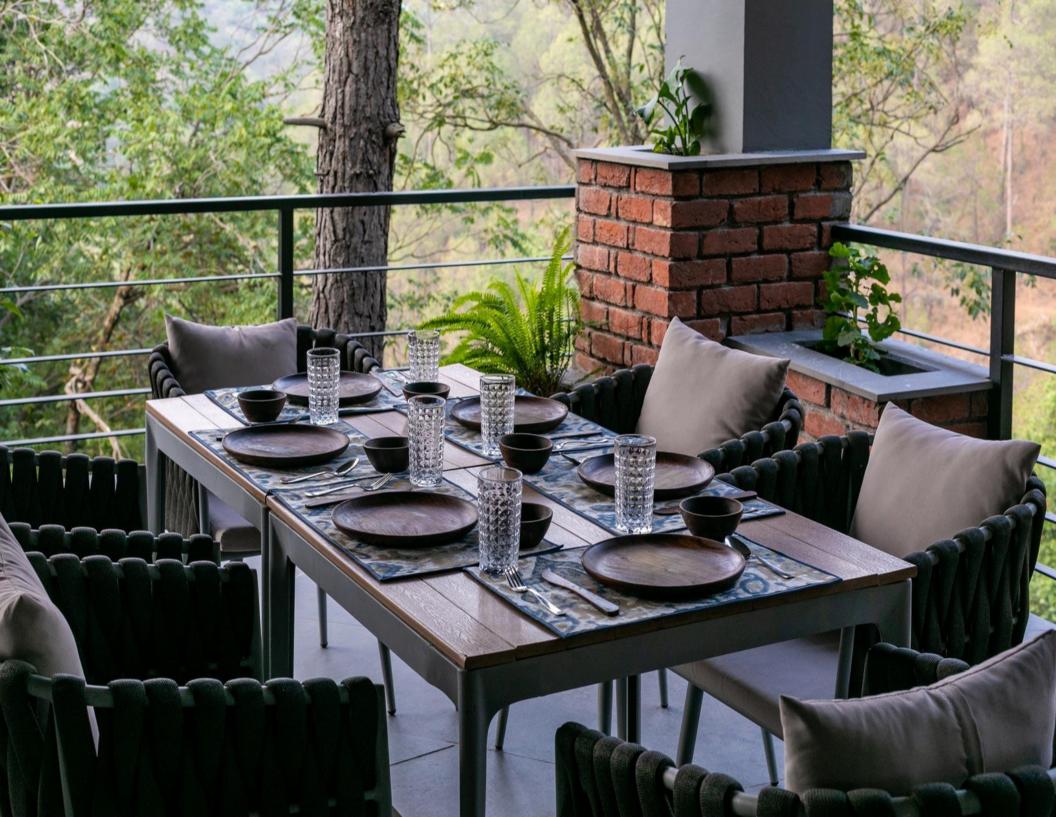

## Villa Description

Set foot in this gorgeous mansion with stunning valley views and opulent furnishings, which was built and artistically crafted by a young architect, and you'll feel as like you own the jungle. **UNR4-347**, which resembles a contemporary temple, is decorated with industrial-chic grandeur.

This character home is far from rustic and offers you a genuine sense of the idea of indoor-outdoor living despite its natural wood finishings and exposed brick-stone walls. Massive floor to ceiling windows in every room of the home showcase the surrounding valleys' lush green trees. You'll be transported into a euphoric state of tranquilly and serendipity by this lovely setting.