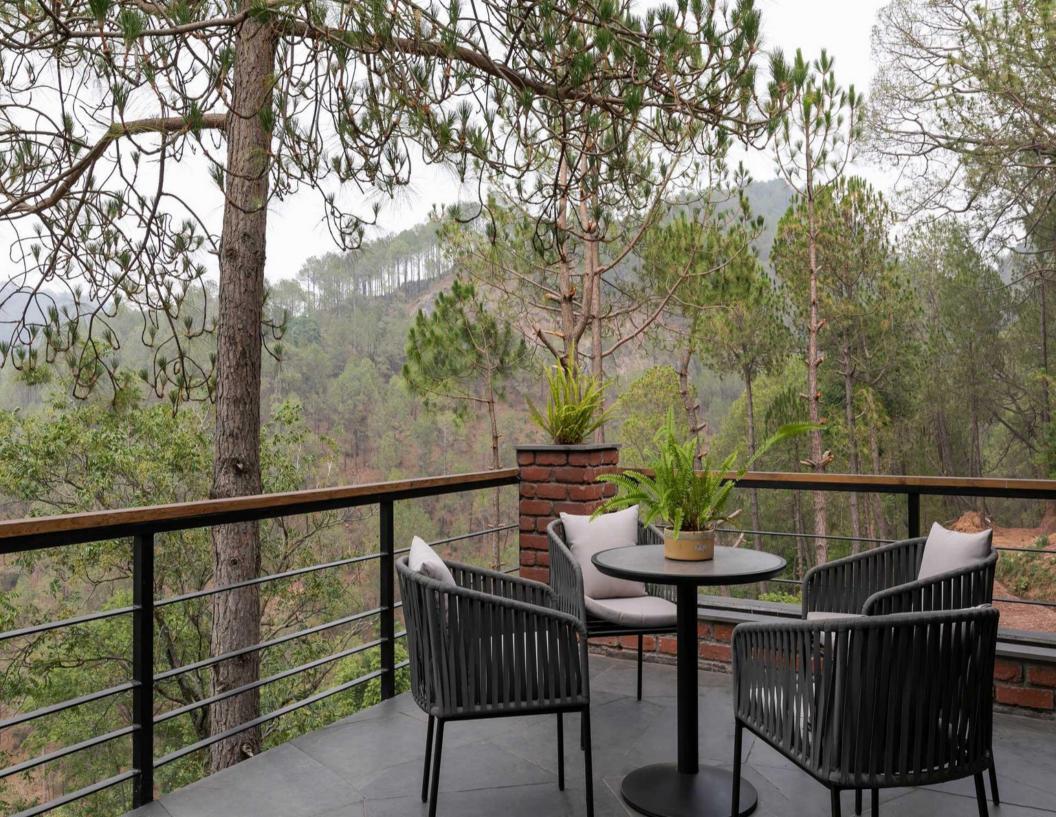

This character home is far from rustic and offers you a genuine sense of the idea of indoor-outdoor living despite its natural wood finishings and exposed brick-stone walls. Massive floor to ceiling windows in every room of the home showcase the surrounding valleys' lush green trees. You'll be transported into a euphoric state of tranquilly and serendipity by this lovely setting.