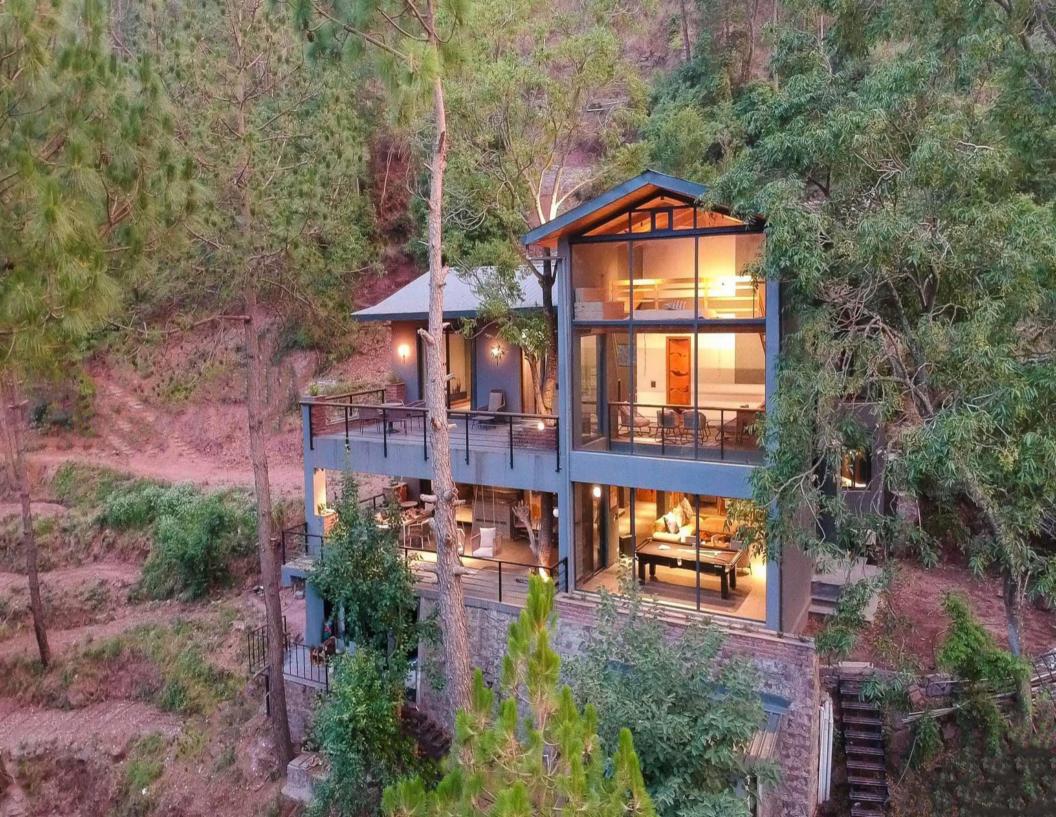

## Villa Description

Set foot in this gorgeous mansion with stunning valley views and opulent furnishings, which was built and artistically crafted by a young architect, and you'll feel as like you own the jungle. **UNR4-347**, which resembles a contemporary temple, is decorated with industrial-chic grandeur.

This character home is far from rustic and offers you a genuine sense of the idea of indoor-outdoor living despite its natural wood finishings and exposed brick-stone walls. Massive floor to ceiling windows in every room of the home showcase the surrounding valleys' lush green trees. You'll be transported into a euphoric state of tranquilly and serendipity by this lovely setting.