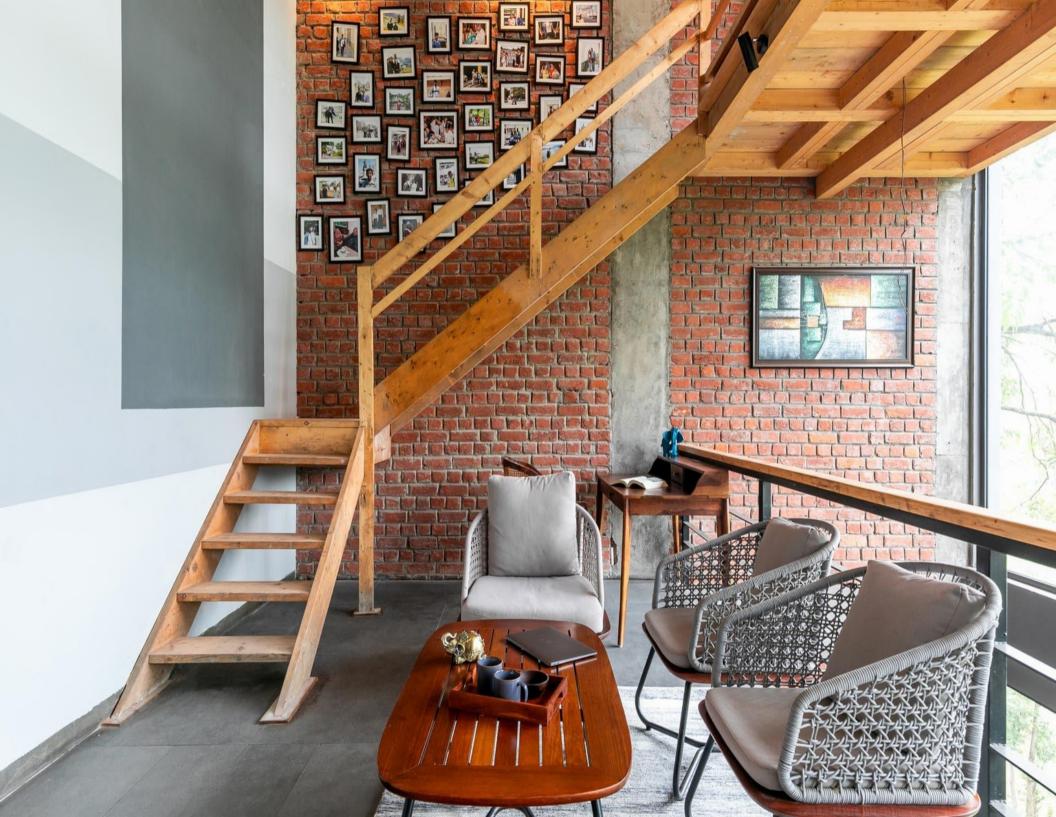

## Villa Description

Set foot in this gorgeous mansion with stunning valley views and opulent furnishings, which was built and artistically crafted by a young architect, and you'll feel as like you own the jungle. **UNR4-347**, which resembles a contemporary temple, is decorated with industrial-chic grandeur.

This character home is far from rustic and offers you a genuine sense of the idea of indoor-outdoor living despite its natural wood finishings and exposed brick-stone walls. Massive floor to ceiling windows in every room of the home showcase the surrounding valleys' lush green trees. You'll be transported into a euphoric state of tranquilly and serendipity by this lovely setting.