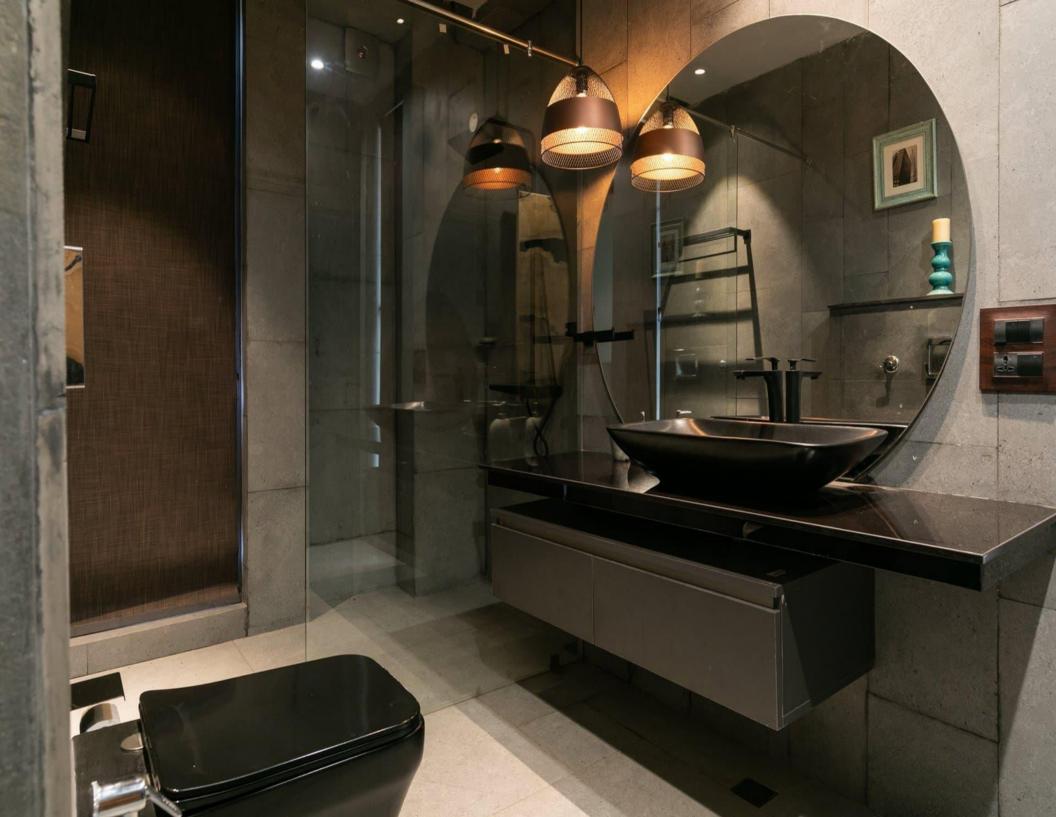

## Villa Description

Set foot in this gorgeous mansion with stunning valley views and opulent furnishings, which was built and artistically crafted by a young architect, and you'll feel as like you own the jungle. **UNR4-347**, which resembles a contemporary temple, is decorated with industrial-chic grandeur.

This character home is far from rustic and offers you a genuine sense of the idea of indoor-outdoor living despite its natural wood finishings and exposed brick-stone walls. Massive floor to ceiling windows in every room of the home showcase the surrounding valleys' lush green trees. You'll be transported into a euphoric state of tranquilly and serendipity by this lovely setting.