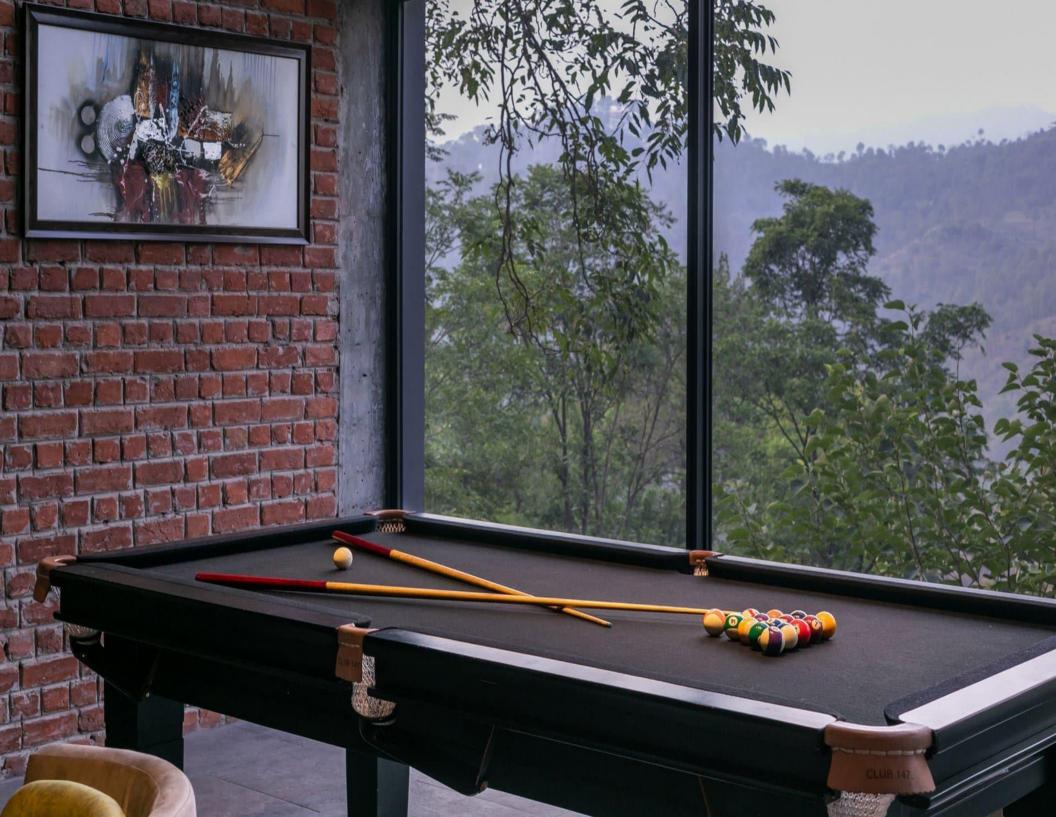

## Villa Description

Set foot in this gorgeous mansion with stunning valley views and opulent furnishings, which was built and artistically crafted by a young architect, and you'll feel as like you own the jungle. **UNR4-347**, which resembles a contemporary temple, is decorated with industrial-chic grandeur.

This character home is far from rustic and offers you a genuine sense of the idea of indoor-outdoor living despite its natural wood finishings and exposed brick-stone walls. Massive floor to ceiling windows in every room of the home showcase the surrounding valleys' lush green trees. You'll be transported into a euphoric state of tranquilly and serendipity by this lovely setting.