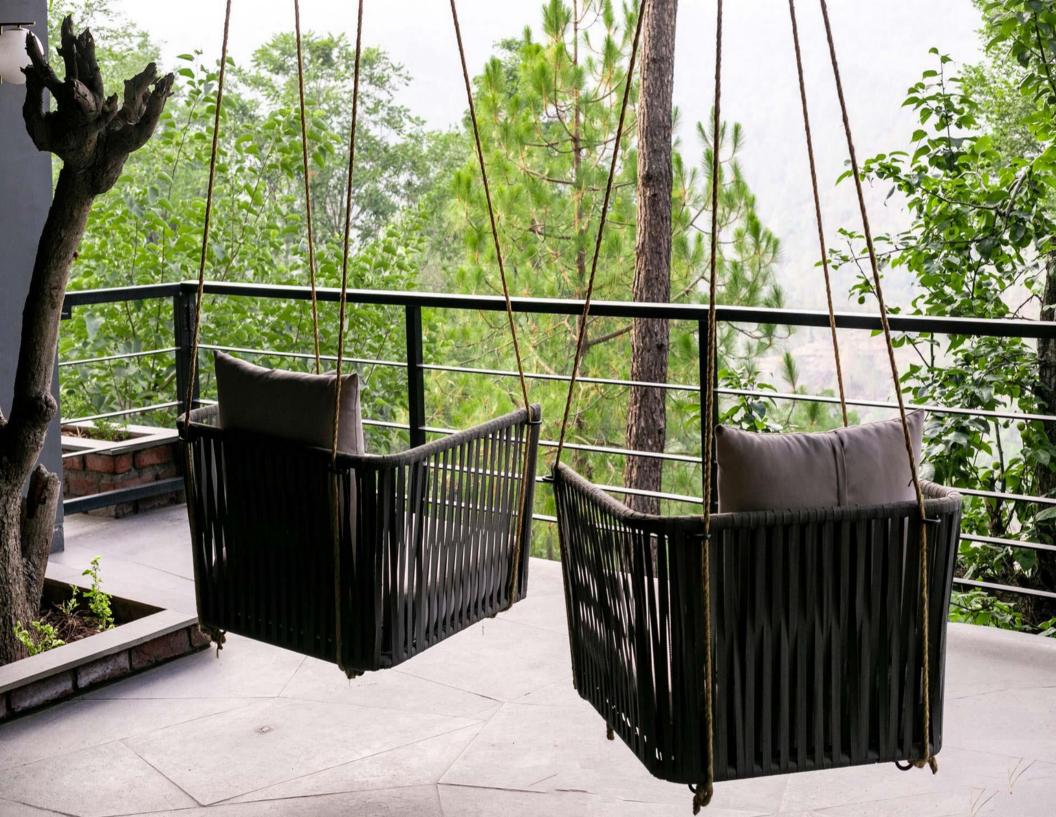

## Villa Description

Set foot in this gorgeous mansion with stunning valley views and opulent furnishings, which was built and artistically crafted by a young architect, and you'll feel as like you own the jungle. **UNR4-347**, which resembles a contemporary temple, is decorated with industrial-chic grandeur.

This character home is far from rustic and offers you a genuine sense of the idea of indoor-outdoor living despite its natural wood finishings and exposed brick-stone walls. Massive floor to ceiling windows in every room of the home showcase the surrounding valleys' lush green trees. You'll be transported into a euphoric state of tranquilly and serendipity by this lovely setting.