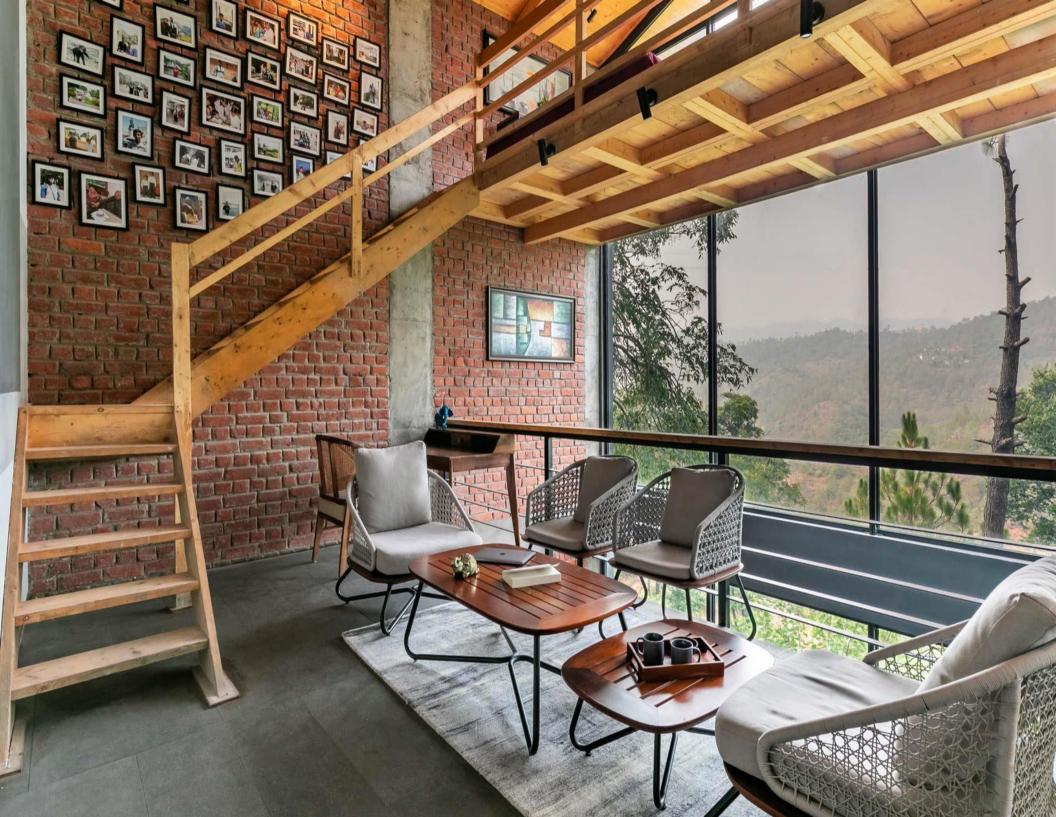

## Villa Description

Set foot in this gorgeous mansion with stunning valley views and opulent furnishings, which was built and artistically crafted by a young architect, and you'll feel as like you own the jungle. **UNR4-347**, which resembles a contemporary temple, is decorated with industrial-chic grandeur.

This character home is far from rustic and offers you a genuine sense of the idea of indoor-outdoor living despite its natural wood finishings and exposed brick-stone walls. Massive floor to ceiling windows in every room of the home showcase the surrounding valleys' lush green trees. You'll be transported into a euphoric state of tranquilly and serendipity by this lovely setting.