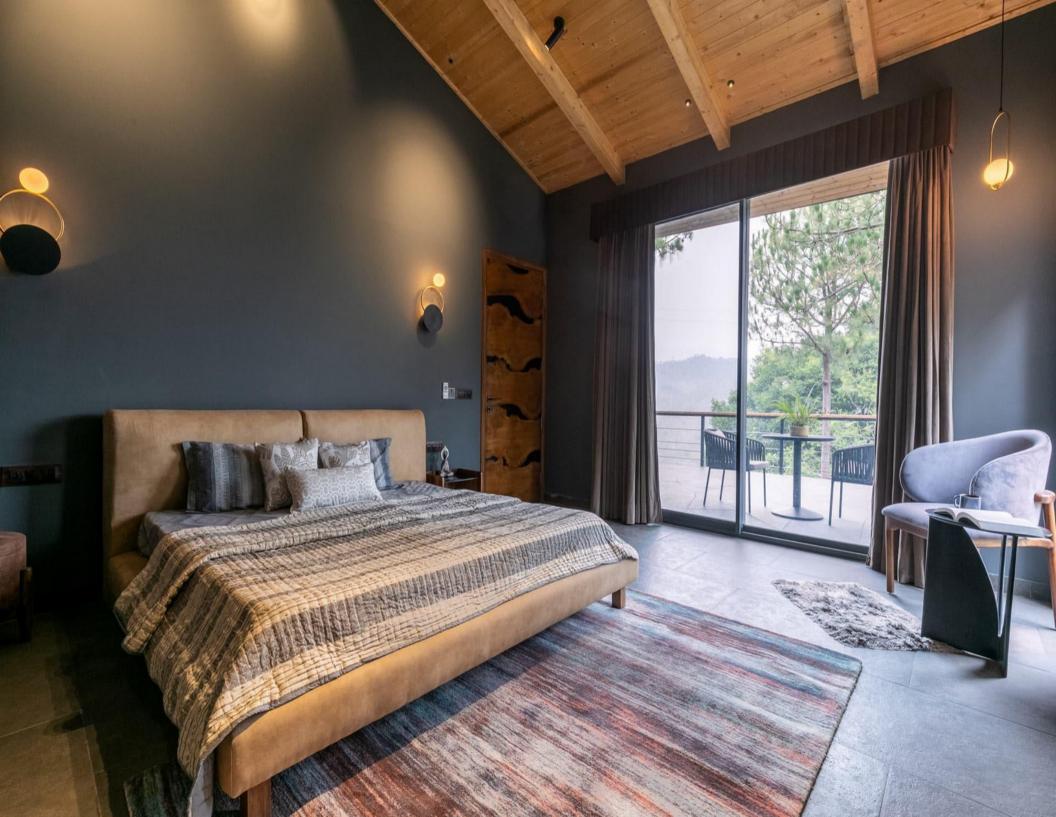

## Villa Description

Set foot in this gorgeous mansion with stunning valley views and opulent furnishings, which was built and artistically crafted by a young architect, and you'll feel as like you own the jungle. **UNR4-347**, which resembles a contemporary temple, is decorated with industrial-chic grandeur.

This character home is far from rustic and offers you a genuine sense of the idea of indoor-outdoor living despite its natural wood finishings and exposed brick-stone walls. Massive floor to ceiling windows in every room of the home showcase the surrounding valleys' lush green trees. You'll be transported into a euphoric state of tranquilly and serendipity by this lovely setting.