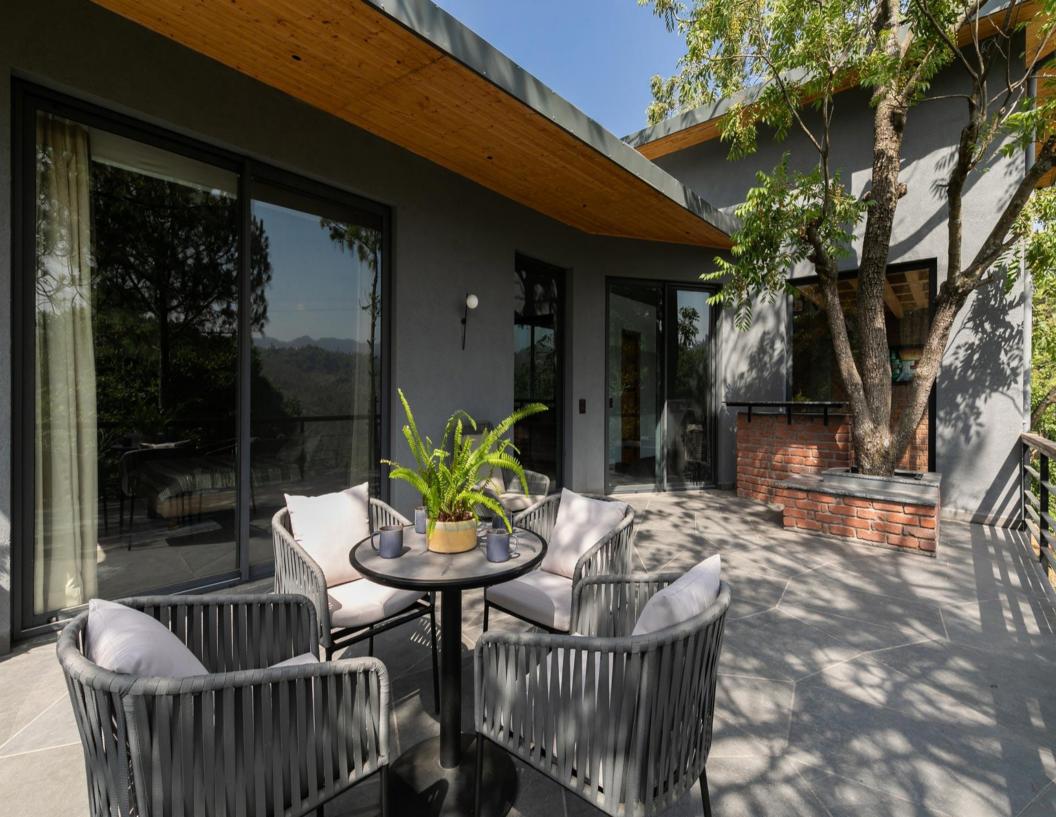

## Villa Description

Set foot in this gorgeous mansion with stunning valley views and opulent furnishings, which was built and artistically crafted by a young architect, and you'll feel as like you own the jungle. **UNR4-347**, which resembles a contemporary temple, is decorated with industrial-chic grandeur.

This character home is far from rustic and offers you a genuine sense of the idea of indoor-outdoor living despite its natural wood finishings and exposed brick-stone walls. Massive floor to ceiling windows in every room of the home showcase the surrounding valleys' lush green trees. You'll be transported into a euphoric state of tranquilly and serendipity by this lovely setting.