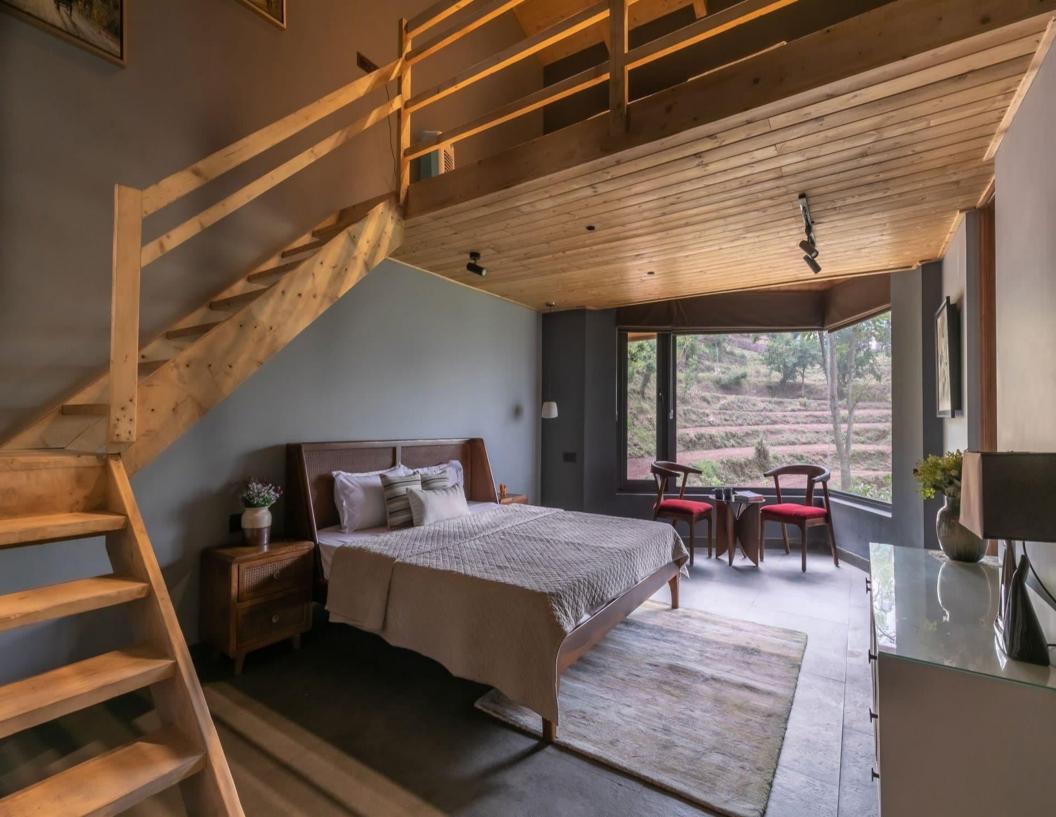

## Villa Description

Set foot in this gorgeous mansion with stunning valley views and opulent furnishings, which was built and artistically crafted by a young architect, and you'll feel as like you own the jungle. **UNR4-347**, which resembles a contemporary temple, is decorated with industrial-chic grandeur.

This character home is far from rustic and offers you a genuine sense of the idea of indoor-outdoor living despite its natural wood finishings and exposed brick-stone walls. Massive floor to ceiling windows in every room of the home showcase the surrounding valleys' lush green trees. You'll be transported into a euphoric state of tranquilly and serendipity by this lovely setting.