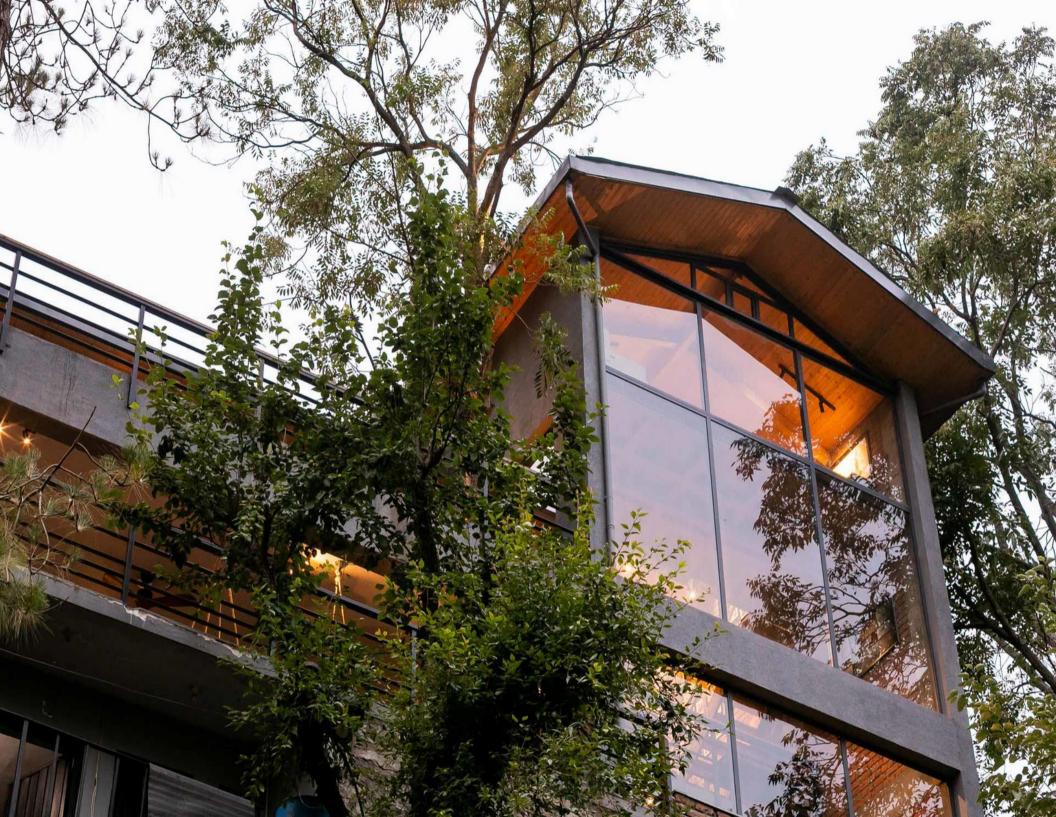

## Villa Description

Set foot in this gorgeous mansion with stunning valley views and opulent furnishings, which was built and artistically crafted by a young architect, and you'll feel as like you own the jungle. **UNR4-347**, which resembles a contemporary temple, is decorated with industrial-chic grandeur.

This character home is far from rustic and offers you a genuine sense of the idea of indoor-outdoor living despite its natural wood finishings and exposed brick-stone walls. Massive floor to ceiling windows in every room of the home showcase the surrounding valleys' lush green trees. You'll be transported into a euphoric state of tranquilly and serendipity by this lovely setting.