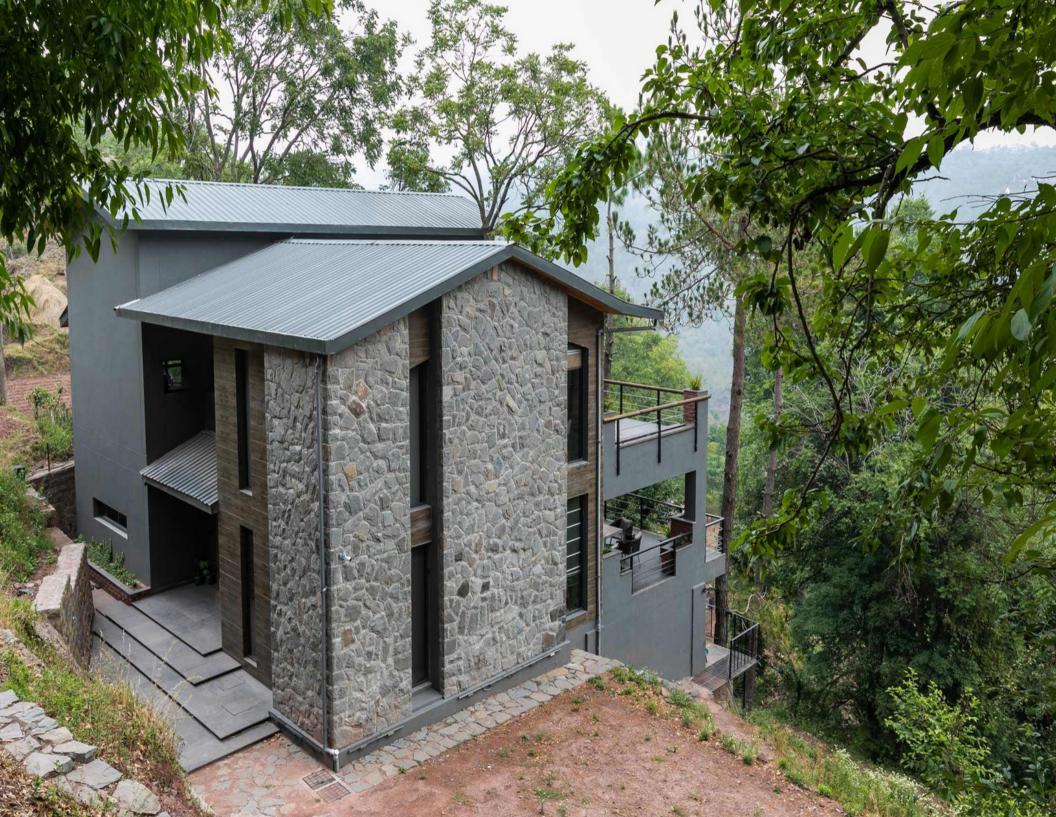

## Villa Description

Set foot in this gorgeous mansion with stunning valley views and opulent furnishings, which was built and artistically crafted by a young architect, and you'll feel as like you own the jungle. **UNR4-347**, which resembles a contemporary temple, is decorated with industrial-chic grandeur.

This character home is far from rustic and offers you a genuine sense of the idea of indoor-outdoor living despite its natural wood finishings and exposed brick-stone walls. Massive floor to ceiling windows in every room of the home showcase the surrounding valleys' lush green trees. You'll be transported into a euphoric state of tranquilly and serendipity by this lovely setting.