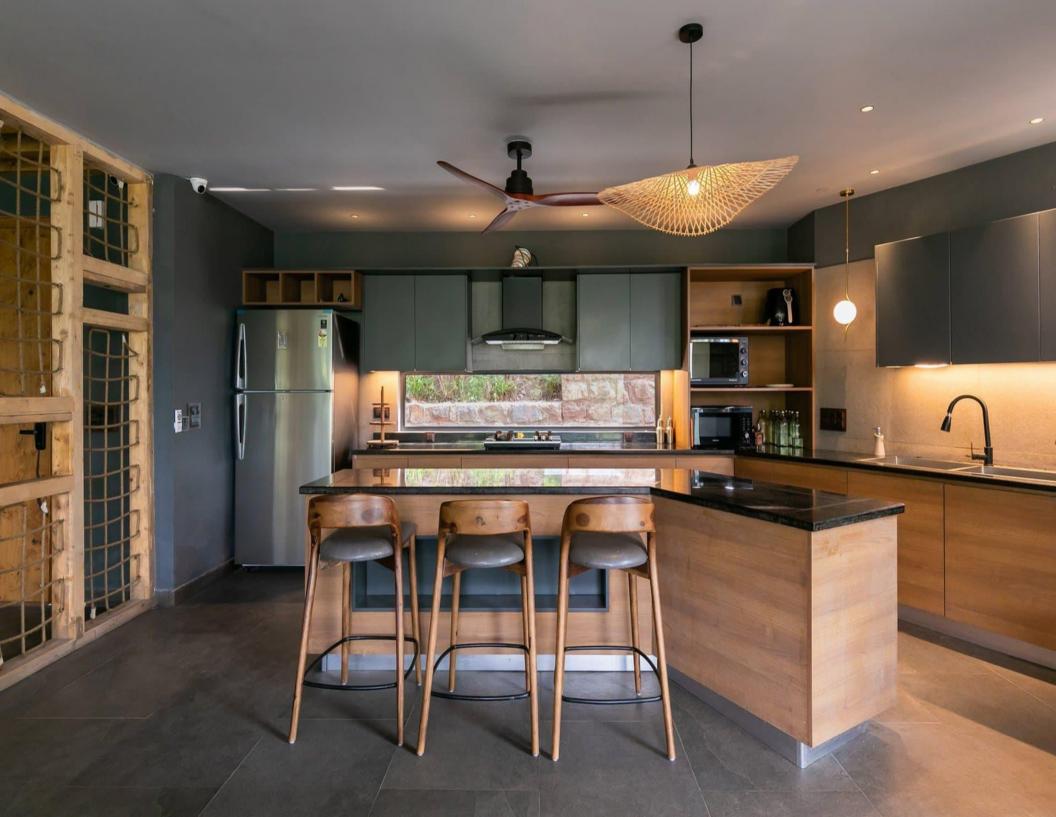

## Villa Description

Set foot in this gorgeous mansion with stunning valley views and opulent furnishings, which was built and artistically crafted by a young architect, and you'll feel as like you own the jungle. **UNR4-347**, which resembles a contemporary temple, is decorated with industrial-chic grandeur.

This character home is far from rustic and offers you a genuine sense of the idea of indoor-outdoor living despite its natural wood finishings and exposed brick-stone walls. Massive floor to ceiling windows in every room of the home showcase the surrounding valleys' lush green trees. You'll be transported into a euphoric state of tranquilly and serendipity by this lovely setting.