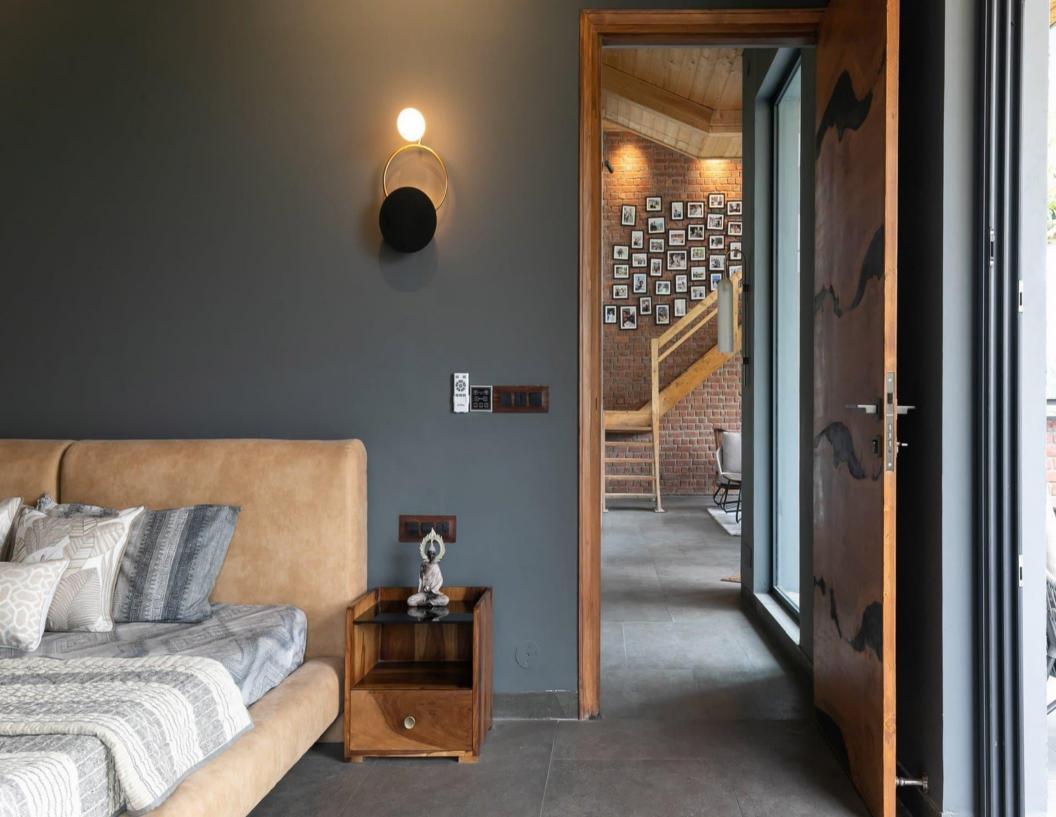

This character home is far from rustic and offers you a genuine sense of the idea of indoor-outdoor living despite its natural wood finishings and exposed brick-stone walls. Massive floor to ceiling windows in every room of the home showcase the surrounding valleys' lush green trees. You'll be transported into a euphoric state of tranquilly and serendipity by this lovely setting.