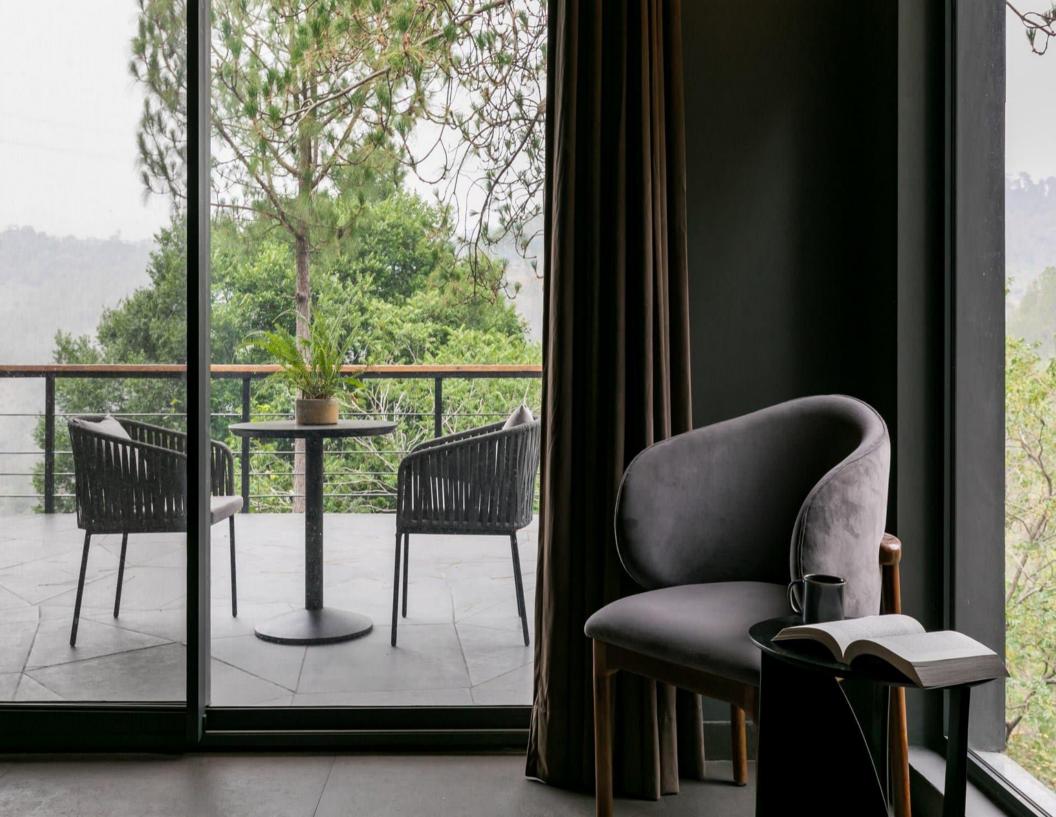

This character home is far from rustic and offers you a genuine sense of the idea of indoor-outdoor living despite its natural wood finishings and exposed brick-stone walls. Massive floor to ceiling windows in every room of the home showcase the surrounding valleys' lush green trees. You'll be transported into a euphoric state of tranquilly and serendipity by this lovely setting.