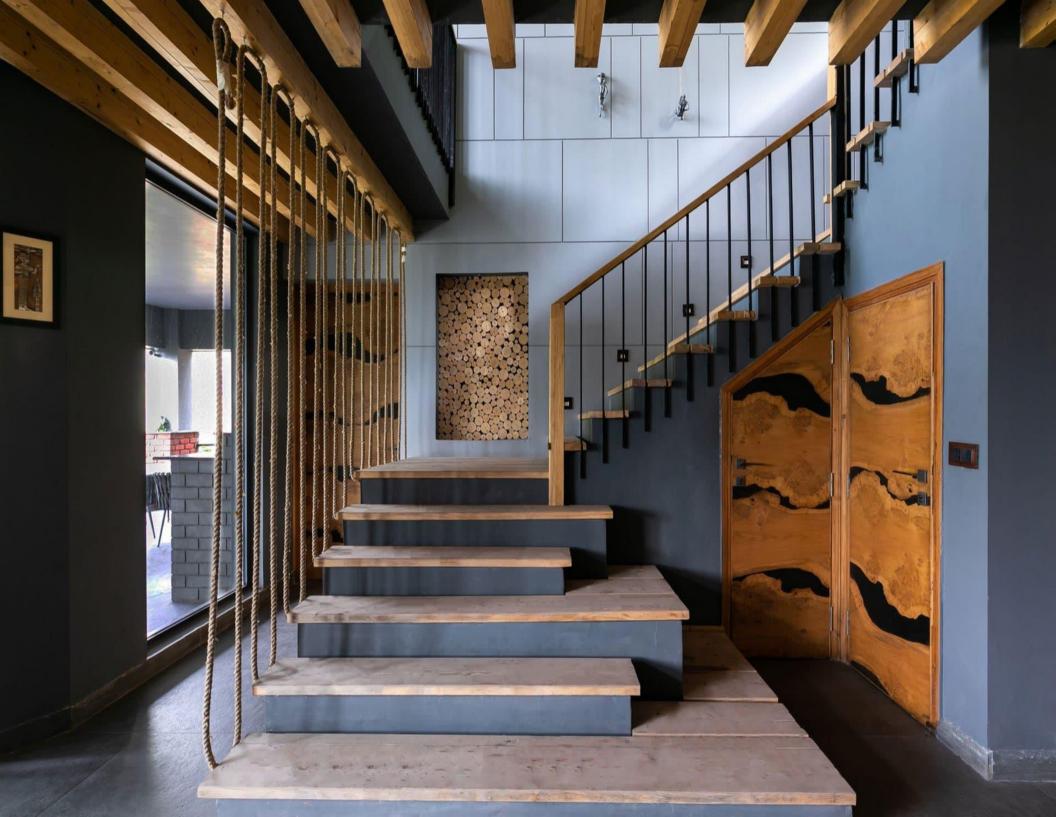

## Villa Description

Set foot in this gorgeous mansion with stunning valley views and opulent furnishings, which was built and artistically crafted by a young architect, and you'll feel as like you own the jungle. **UNR4-347**, which resembles a contemporary temple, is decorated with industrial-chic grandeur.

This character home is far from rustic and offers you a genuine sense of the idea of indoor-outdoor living despite its natural wood finishings and exposed brick-stone walls. Massive floor to ceiling windows in every room of the home showcase the surrounding valleys' lush green trees. You'll be transported into a euphoric state of tranquilly and serendipity by this lovely setting.